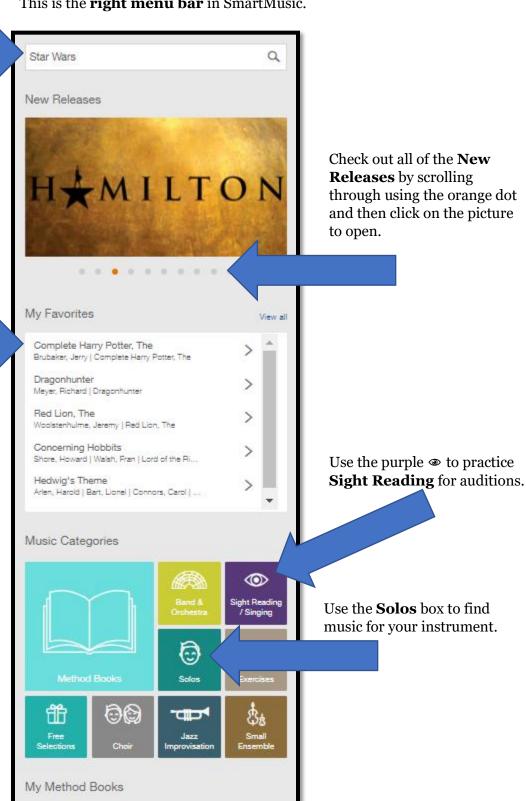

here.

This is the **right menu bar** in SmartMusic.

Essential Elements 2000 for Strings Bo ... Gillespie | Allen | Higgins | Tellejohn Hayes, Pamela

Use My Method Books to open Essential Elements.