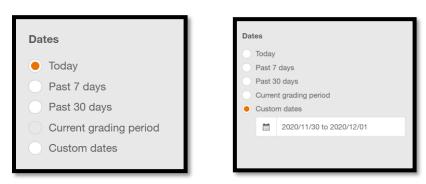

## **Practice Minutes:**

Choose the menu waffle at the top right-hand corner of the SmartMusic window.

Choose Practice Analysis.

Under Dates choose Today to see just today's minutes, or custom dates to see your total.

Note: Using "PAST" will <u>not</u> include today's minutes.