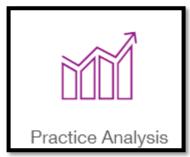

## **Practice Minutes:**

Choose the menu waffle at the top right-hand corner of the SmartMusic window.

Choose Practice Analysis.

Under Dates choose Today to see just today's minutes, or custom dates to see your total.